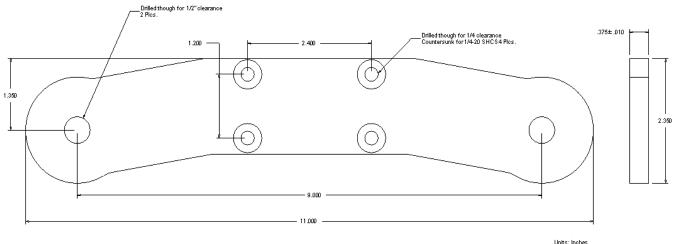

### **Mechanical Drawing**

Units: Inches Tolerance: +/- 0.005 except where noted

#### **IMPORTANT NOTES**

Specifications may change at any time

PRELIMINARY