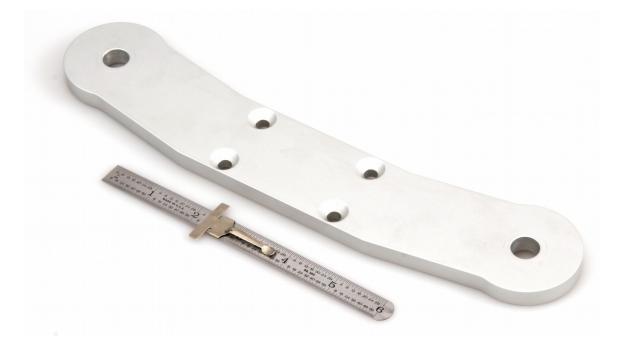

#### Description

This rigid axle has been designed to be used with our toggle assembly (HMTGL1) and 1/2" stem castor wheels to provide a suspension system for a mobile robot.

#### Features

- 3/8" thick 6061 anodized aluminum
- 4x countersunk holes for toggle mounting with 1/4-20 flat-head socket head cap screws
- Manufactured in USA